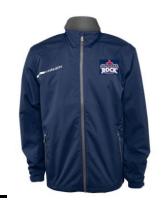

## **BAUER LIGHT WEIGHT JACKET**

| CCM RINK JACKET AVAIABLE FOR GIRLS RED |     |    |    |    |     |
|----------------------------------------|-----|----|----|----|-----|
| ADULT:                                 | SM  | MD | LG | XL | XXL |
| \$80.00                                |     |    |    |    |     |
| YOUTH:                                 | XSM | SM | MD | LG | XL  |
| \$75.00                                |     |    |    |    |     |

INCLUDES LOGO ON LEFT CHEST

NAME: \$8.00 NUMBER: \$8.00