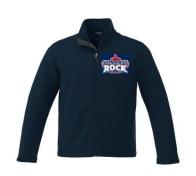

## **BAUER MIDWEIGHT JACKET**

INCLUDES LOGO ON LEFT CHEST

NAME: \$8.00 NUMBER: \$8.00

**ALL PRICES SUBJECT TO HST** 