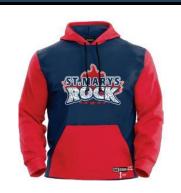

# **BARDOWN HOOD**

| ADULT:  | SM | MD | LG | XL | XXL |
|---------|----|----|----|----|-----|
| \$70.00 |    |    |    |    |     |
| YOUTH:  |    | SM | MD | LG | XL  |
| \$70.00 |    |    |    |    |     |

INCLUDES LOGO LEFT CHEST

NAME: \$8.00 NUMBER: \$8.00