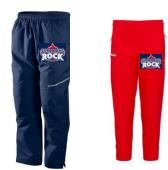

#### **BAUER PANT**

| CCM RINK PANTS AVAIABLE FOR GIRLS RED |                 |     |    |    |    |     |
|---------------------------------------|-----------------|-----|----|----|----|-----|
| ADI                                   | ULT:            | SM  | MD | LG | XL | XXL |
| Ş                                     | 60.00           |     |    |    |    |     |
| YOU                                   | JTH:            | XSM | SM | MD | LG | XL  |
| Ş                                     | 55.00           |     |    |    |    |     |
| YOU                                   | \$60.00<br>JTH: |     |    |    |    |     |

INCLUDES LOGO ON RIGHT LEG

 NAME:
 \$8.00

 NUMBER:
 \$8.00