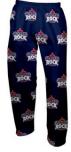

# **SCREENED LONGSLEEVE**

| ADULT:  | SM  | MD | LG | XL | XXL |
|---------|-----|----|----|----|-----|
| \$30.00 |     |    |    |    |     |
| YOUTH:  | XSM | SM | MD | LG | XL  |
| \$30.00 |     |    |    |    |     |

INCLUDES LOGO FULL FRONT

NAME: \$7.00 NUMBER: \$7.00

**ALL PRICES SUBJECT TO HST** 