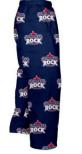

## **PAJAMA BOTTOMS**

| ADULT:  | SM  | MD | LG | XL | XXL |
|---------|-----|----|----|----|-----|
| \$50.00 |     |    |    |    |     |
| YOUTH:  | XSM | SM | MD | LG | XL  |
| \$50.00 |     |    |    |    |     |