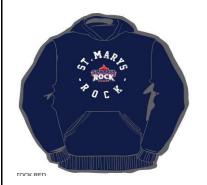

## **SCREENED HOODY**

|         |    | NAVY: | RED: |    |     |
|---------|----|-------|------|----|-----|
| ADULT:  | SM | MD    | LG   | XL | XXL |
| \$55.00 |    |       |      |    |     |
|         |    |       |      |    |     |

INCLUDES LOGO FULL FRONT

NAME: \$8.00 NUMBER: \$8.00